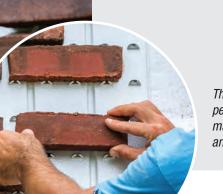

## A masonry bonding solution like no other.

Glen-Gery's ultimate heavy duty adhesive for exterior and interior thin brick installations, as well as hardscaping projects of any size.

STATE

The Glen-Gery Construction Adhesive is perfectly suited for Glen-Gery Thin Tech® masonry support systems—where a strong and permanent bond is an absolute must.