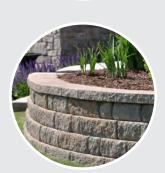

Ideal for a variety of landscape applications.

Glen-Gery

glengery.com Read cautions on rear panel NET 28 fl. oz. (828 mL)

Cartridge size: 28 fl. oz. Approximate coverage: 15 sq. ft. (two quarter size spot beads per modular size brick for Thin Tech applications)