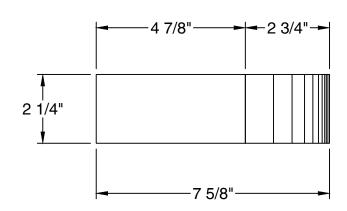

## CATALOG SHAPE

DRAWING:

W11-R STD, MOD. WATER TABLE UNIT

PROJECT:

PAGE: 1 of 1 DATE: 3 JAN 17

ARCHITECT:

CUSTOMER:

SALES REP: