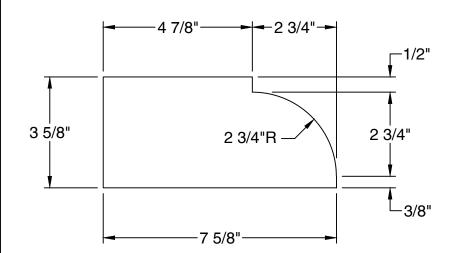

## CATALOG SHAPE

DRAWING:

W11-R STD, MOD. WATER TABLE UNIT

PROJECT:

PAGE: 1 of 1 DATE: 3 JAN 17

ARCHITECT:

CUSTOMER:

SALES REP: