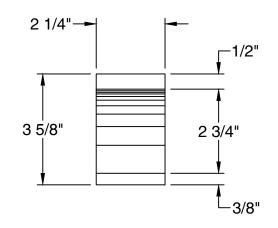

## CATALOG SHAPE

DRAWING:

W11-R STD, MOD. WATER TABLE UNIT

PROJECT:

PAGE: 1 of 1 DATE: 3 JAN 17

ARCHITECT:

CUSTOMER:

SALES REP: