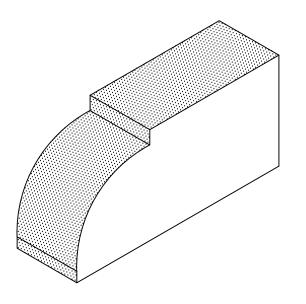

## CATALOG SHAPE

DRAWING:

W11-R STD, MOD. WATER TABLE UNIT

PROJECT:

PAGE: 1 of 1 DATE: 3 JAN 17

ARCHITECT:

CUSTOMER:

SALES REP: