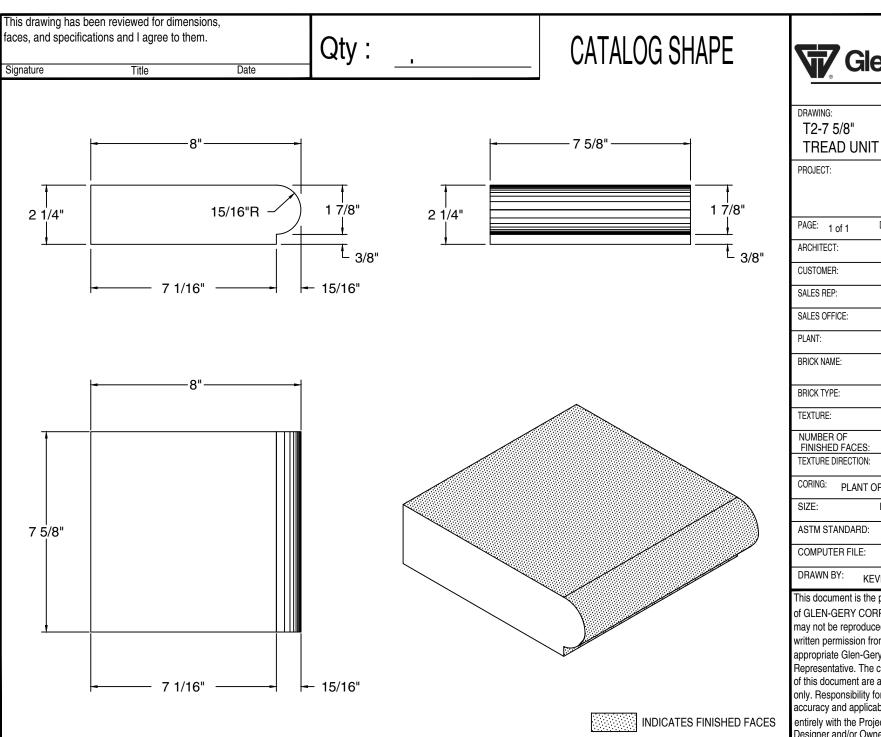

| <b>W</b> | Glen-Gery |
|----------|-----------|
|----------|-----------|

T2-7 5/8"

PROJECT:

PAGE: 1 of 1 DATE: 3 JAN 17

ARCHITECT:

TEXTURE:

NUMBER OF

FINISHED FACES:

TEXTURE DIRECTION: PLANT OPTION

PLANT OPTION

BOND:

ASTM STANDARD: C216, FBS, SW

COMPUTER FILE:

T2-7.625

DRAWN BY:

KEVIN LINDSTROM